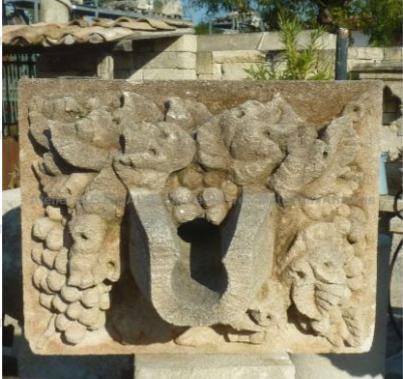

## **Carved limestone gargoyle: grapes** Atelier A.E and leaves

Atelier A.E BIDAL Ta

Pierre - Matériaux Al

Pierre - Matériaux Al

Pierre - Matériaux Al

Pierre - MatériauxAl

Atelier A.E BIDAL Ta

Atelier A.E BIDAL Ta

Atelier A.E BIDAL Ta

ens

Atelier A.E BIDAL Ta

This nice sculpture crafted in our stone-cutting atelier in Provence is sculpted by hand in the shape of large water dispenser finely decorated with sculpted grapes and vine leaves. Carved in Estaillades stone.

Height 35 cm

Width 45 cm

Depth 35 cm

Atelier A.E BIDA

ux Anciens Price

1170 €BIDAL Ta

Reference

xAnciSCM111