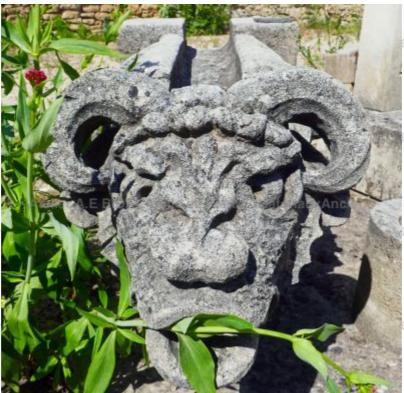

## Long sculpture in weathered Provence stone: Gothic gargoyle

Pierre - MatériauxA

Pierre - MatériauxA

Pierre - MatériauxA

Pierre - Matériaux Al

ens

Atelier A.E BIDAL Ta

This original sculpture hand-crafted in our stone cutting atelier located in Provence is a finely hand-sculpted gargoyle carved in the "Estaillades" stone (a natural Provence-extracted limestone). This Gothic-style gargoyle in stone bears a superb natural patina of time. Unique piece signed Alain Bidal!

Pierre - MatériauxAnciens

Atolier A F BIDAL Taille de Pierre - MatériauxAnciens

Length 105 cm

Atelier A.E BIDAL Taille de Fi

Price E BIDAL Ta

2910€

xAnci Reference

SCC003