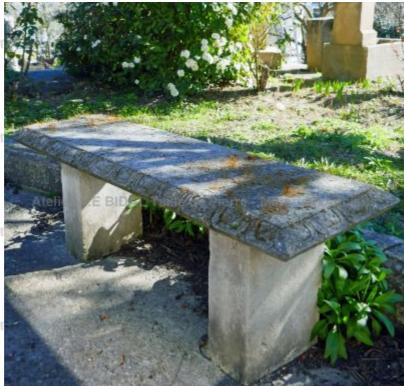

## Garden bench in Provence limestone with hand-sculpted seat

Pierre - MatériauxA

Pierre - MatériauxA

Pierre - MatériauxA

Pierre - Matériaux Al

Atelier A.E BIDAL Ta

ens

Atelier A.E BIDAL Ta

ะทร

Atelier A.E BIDAL Ta

20

Atelier A.E BIDAL Ta

This beautiful natural stone garden bench is a hand-crafted piece of garden furniture signed by the hand of the artisan stone cutter Alain BIDAL (Provence). A beautifully hand-sculpted seating stone with beveled edges is resting on a pair of straight rectangular legs. Beautiful patina.

Pierre - Matériaux Anciens

Height 50 cm

Width 140 cm

Depth 40 cm

Price \_\_\_\_\_\_\_ Ta 1110 €

uxAnci Reference

MD96 BIDAL TO

Pierre - MatériauxAnciens