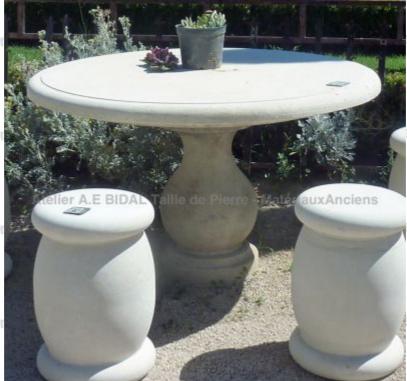

## Large circular table in carved natural Atelier A.E Limestone Matériaux An

Atelier A.E BIDAL Ta

Pierre - Matériaux Al

Pierre - MatériauxA

Pierre - MatériauxAr

Pierre - Matériaux Ar

Atelier A.E BIDAL Ta

Atelier A.E BIDAL Ta

Atelier A.E BIDAL Ta

ens

Atelier A.E BIDAL Ta

This round table hand-carved in Avy stone (a firm and frost-resistant limestone) features a large circular top-table and a central leg hand-sculpted in the shape of a baluster. A sturdy and eco-friendly piece of garden furniture in stone. For up to 8 guests. le Pierre - MatériauxAncier

Pierre - MatériauxAncien

Height 75 cm

Weight 380 kg

Diameter 130 cm

Price E BIDAL Ta

1950 €

uxAnci Reference

MD87 BIDAL TO