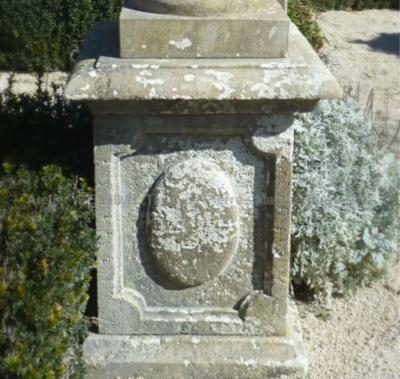

Atelier A.E BIDAL Ta

Atelier A.E BIDAL Ta

This pedestal (or plinth) in natural stone of Provence features on 2 sides in the center, a finely hand-carved breastplate surrounded by an oval. This central stone is topped by a flat stone with rounded edges and rests on a molded base.

Height 70 cm

Width 53 cm

Depth 53 cm

Atelier A.E BID

uxAnciensPrice

1020 €BIDAL Ta

Reference

IXAncierMD85