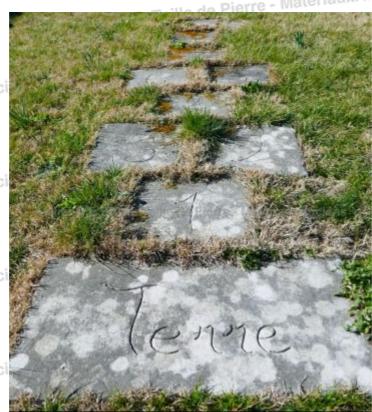

## Hopscotch in carved limestone

Pierre - Matériaux Anc

Pierre - Matériaux Anc

Pierre - Matériaux Anc

Pierre - MatériauxAnc

Atelier A.E BIDAL Ta

Hopscotch made of slabs of natural limestone extracted from our French quarries (Estaillades or Avy stone). Hand-crafted in Provence. An original outdoor game as well as a charming decorative item for the garden!