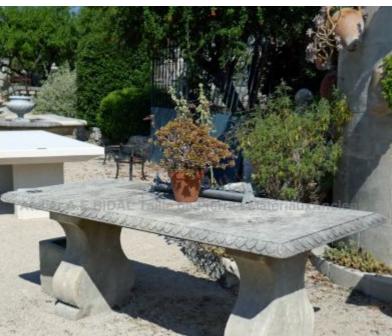

## Large rectangular table in French Atelier A.E. limestone

Atelier A.E BIDAL Ta

Pierre - MatériauxA

Pierre - MatériauxAr

Pierre - MatériauxAr

Pierre - MatériauxAr

Atelier A.E BIDAL Ta

Atelier A.E BIDAL Ta

Atelier A.E BIDAL Ta

ens

Atelier A.E BIDAL Ta

This elegant rectangular table is a hand-crafted piece of furniture carved in the natural stone of Provence "Estaillades". It features a rectangular top-table decorated with hand-sculpted flowerings all around and 2 finely molded legs. Sturdy and sustainable stone furniture ideal for up to 8 guests. Pierre - MatériauxAncie Pierre - MatériauxAncie

Height 75 cm

Width 185 cm

Depth 105 cm

Price E BIDAL TO 4100 €

uxAnci Reference

MD62 BIDAL TO

Pierre - MatériauxAnciens

AL Taille de Pierre - MatériauxAnciens