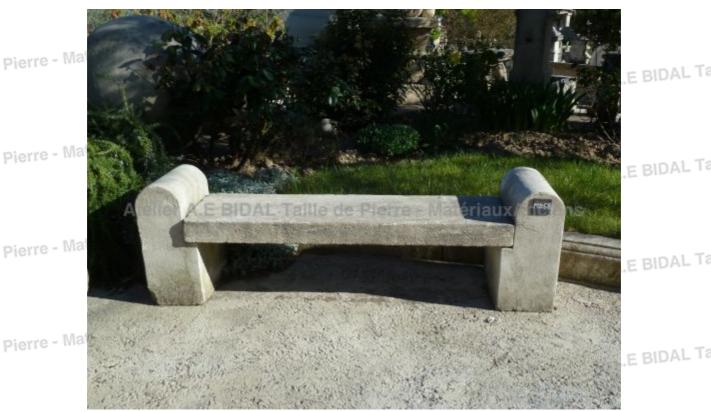

## Large rectangular carved limestone bench with armrests Atelier A.E BIDAL Ta

E BIDAL Ta

E BIDAL Ta

E BIDAL Ta

Rectangular bench hand-crafted in our stone cutting Ateliers located in Provence and hand-carved in a natural French limestone. This large bench with 2 slightly rounded armrests is a sustainable piece of garden furniture in stone.

Height 55 cm

Width 180 cm

Depth 40 cm

Atelier A.E BIDA

ux Anciens Price

820 € BIDAL Ta

Reference

IXAncierMD58