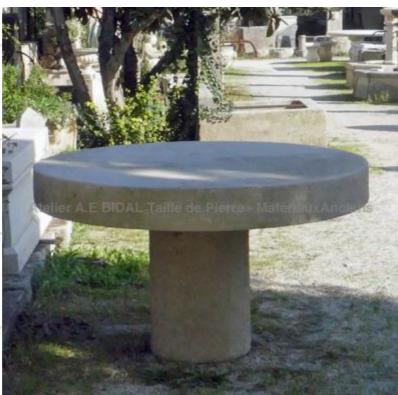

## Rustically charming outdoor table in

Atelier A.E Avyistone

Atelier A.E BIDAL Ta

Pierre - MatériauxA

Pierre - Matériaux Ar

Pierre - MatériauxAr

Pierre - Matériaux Ar

ens

Atelier A.E BIDAL Ta

This table hand-carved in Avy stone (a firm and frost-resistant natural limestone, extracted from our French quarries) is a rustically charming table featuring of a sturdy cylindrical base on which rests a thick round monolithic top-table. A beautiful piece of outdoor furniture. Sustainable and Eco-friendly.

Height 78 cm

Weight 520 kg

Diameter 130 cm

- Top table : ∅ 130cm x H 15cm - Base : ∅ 40cm x H

63cm

AtePrice E BIDAL To

1860 €

Reference