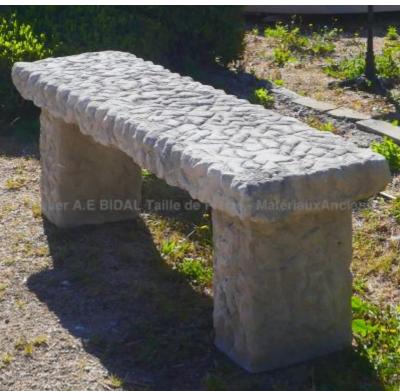

## Rustic-looking garden bench in frostresistant limestone Atelier A.E BIDAL Ta

Pierre - MatériauxA

Pierre - MatériauxA

Pierre - MatériauxA

Pierre - MatériauxA

Atelier A.E BIDAL Ta

Atelier A.E BIDAL Ta

Atelier A.E BIDAL Ta

Atelier A.E BIDAL Ta

This stone garden bench is a rectangular bench hand-crafted in Provence in a firm and frost-resistant limestone: the Avy stone. This piece of ecological and sustainable garden furniture features a long monolithic seating stone supported by two massive legs. The stone has been hand-worked to give it a more rustic and antique look. Ideal for a garden or terrace.

Height 50 cm

Width 150 cm

Depth 40 cm

Ateprice BIDAL Ta

530 €

uxAnciens Reference BIDAL Ta

**MD260** 

Pierre - MatériauxAnciens