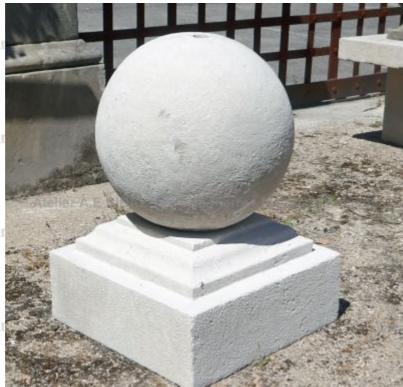

## Limestone ornamental pieces

Other ornamental elements in stone

Large ball on molded base in Avy stone for pond or fountain Atelier A.E BIDAL Ta

Pierre - Matériaux Ar

Pierre - MatériauxA

Pierre - MatériauxA

Pierre - MatériauxA

Atelier A.E BIDAL Ta

Atelier A.E BIDAL Ta

Atelier A.E BIDAL Ta

Atelier A.E BIDAL Ta

This large 50-centimeters ball rests on a thick molded cubic base in stone. Both elements are drilled in the center allowing the installation of a lighting system or a water supply. Hand-crafted in the white limestone of Avy (a firm and frost-resistant French limestone), this sphere on base would make a beautiful decoration installed in the center of a pond or a fountain.

Width 55 cm

Depth 55 cm

- Height of the base: 30 cm - Diameter of the ball: 50

At Price

1110 €

Reference

BIDAL Ta **MD257** 

Pierre - MatériauxAnciens