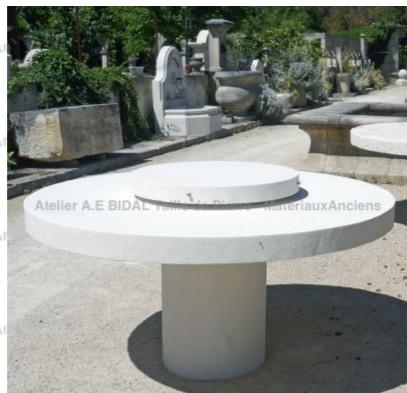

## Round dining table with dumb waiter in white limestone

Atelier A.E BIDAL Ta

Pierre - Matériaux Al

Pierre - Matériaux Al

Pierre - Matériaux Ar

Pierre - Matériaux Al

Atelier A.E BIDAL Ta

Atelier A.E BIDAL Ta

Atelier A.E BIDAL Ta

ens

Atelier A.E BIDAL Ta

This large table hand-carved in Avy stone (a firm and frost-resistant French limestone) features a solid cylindrical base on which rests a thick stone top-table of 150 centimeters diameter. The specificity behind this white stone dining table comes from the dumbwaiter fixed in the center. This table, a sturdy and eco-friendly piece of furniture, can accommodate up to 10 guests.

Height 82 cm

Diameter 150 cm

- BASE : Ø 40 cm x H 65 cm - TABLE TOP : Ø 150 cm x H

10 cm - DUMB WAITER: Ø 70 cm x H 7 cm

Ateprice A.E BIDAL

1860 €

Reference

BIDAL Ta **MD256** 