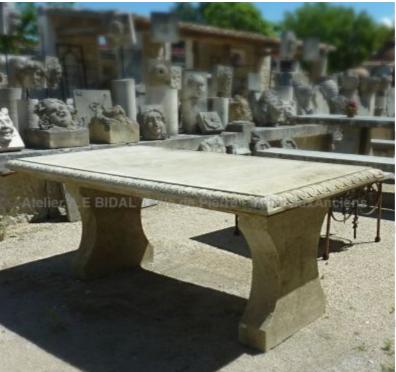

## Charming rectangular garden table in carved natural stone Atelier A.E BIDAL Ta

Pierre - MatériauxA

Pierre - MatériauxA

Pierre - MatériauxA

Pierre - Matériaux Al

Atelier A.E BIDAL Ta

Atelier A.E BIDAL Ta

Atelier A.E BIDAL Ta

Atelier A.E BIDAL Ta

This large rectangular table is hand-carved in a quality natural limestone. It features a thick table-top nicely decorated with hand-sculpted flowers all around. This massive table-top rests on a pair of mono-bloc jambs in stone. Sturdy and sustainable piece of furniture in stone, ideal for up to 8 guests. Pierre - MatériauxAncie Pierre - MatériauxAnci

Height 75 cm

Width 187 cm

Depth 105 cm

Price E BIDAL Ta

3050 €

uxAnci Reference

MD234<sub>BIDAL</sub> Ta

Pierre - MatériauxAnciens