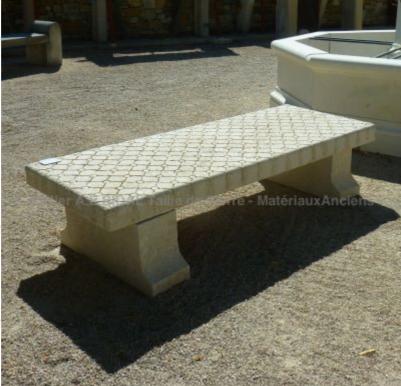

## Chesterfield bench carved in the stone

Pierre - MatériauxAnciens

Atelier A.E BIDAO faill AV yrre - MatériauxAnciens

Atelier A.E BIDAL Ta

Pierre - Matériaux Ar

Pierre - Matériaux Ar

Pierre - MatériauxAr

Pierre - MatériauxA

Atelier A.E BIDAL Ta

ens

Atelier A.E BIDAL Ta

ens

Atelier A.E BIDAL Ta

ens

Atelier A.E BIDAL Ta

Beautiful bench carved and hand-sculpted in the Avy stone, a French natural limestone that is white in color and frost-resistant. This bench is sculpted to look like a Chesterfield style sofa. Beautiful and sustainable piece of garden furniture in stone.

Pierre - Matériaux Anciens

Height 40 cm

Width 180 cm

Depth 70 cm

Price BIDAL Ta

1230€

uxAnci Reference

MD233 Atelier A. BIDAL To