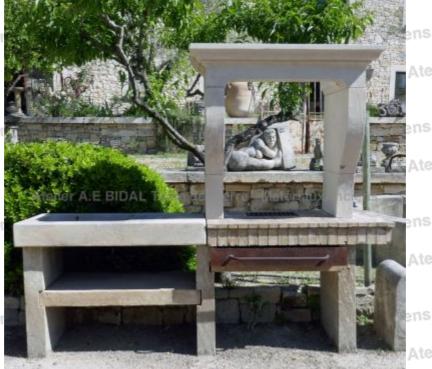

## Summer kitchen with sink and barbecue in carved limestone

Pierre - MatériauxA

Pierre - MatériauxA

Pierre - Matériaux Ar

Pierre - MatériauxAr

Atelier A.E BIDAL Ta

Atelier A.E BIDAL Ta

Atelier A.E BIDAL Ta

Atelier A.E BIDAL Ta

This rather original summer kitchen hand-carved in a natural French-extracted limestone (Estaillades stone of Avy stone) is hand-crafted in our atelier in Provence. It features a monolithic sink unit with drainer resting on solid jambs fitted with a shelf, and a barbecue with the hood-shaped like a small Provence fireplace. Pierre - MatériauxAncie

Height 184 cm

Width 241 cm

Depth 70 cm

Price = BIDAL Ta

3050 €

uxAnci Reference

MD230BIDAL TO

Pierre - MatériauxAnciens