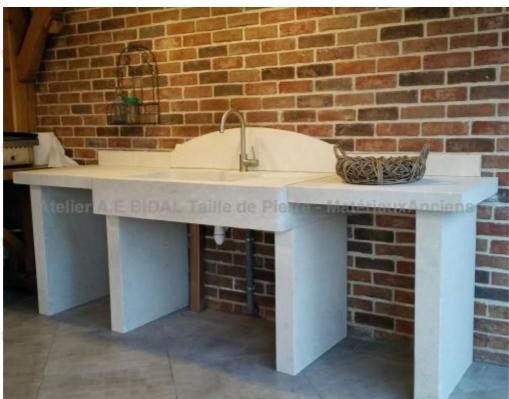

## Beautiful kitchen with sink, worktops and splash-back carved in Avy stone

Pierre - Maté

Pierre - Matér

Pierre - Maté

A.E BIDAL Ta

A.E BIDAL Ta

A.E BIDAL Ta

A.E BIDAL Ta

Hand-crafted in Provence, this kitchen-set is carved in a natural French limestone: the stone of Avy (frost resistant). It features 4 straight jambs supporting 2 worktops, a massive protruding sink with drainer and a beautiful splash-back fitting the whole width. Ask us for your bespoke kitchen in stone!

Height 115 cm

Width 266 cm

Depth 70 cm

Price E BIDAL TO

3050 €

xAnci Reference

MD229<sub>BIDAL</sub> Ta

Pierre - MatériauxAnciens