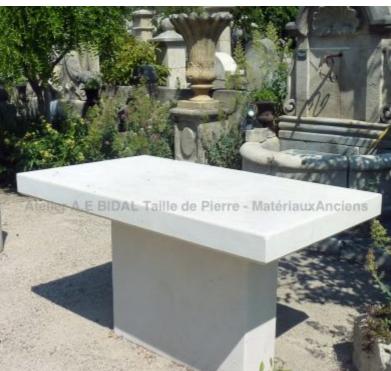

## Rectangular modern-looking table in white limestone

Atelier A.E BIDAL Ta

Pierre - MatériauxAr

Pierre - MatériauxAr

Pierre - MatériauxAr

Pierre - MatériauxAr

Atelier A.E BIDAL Ta

Atelier A.E BIDAL Ta

Atelier A.E BIDAL Ta

Atelier A.E BIDAL Ta

This charming white stone table is a hand-crafted piece of furniture made of 2 solid rectangular blocks of stone: one serving as a central jamb and the second as toptable. Sustainable French natural stone furniture for indoor or outdoor use. For 4 to 6 guests. Pierre - MatériauxAncien

Pierre - MatériauxAncien

Height 80 cm

Width 140 cm

Depth 80 cm

Price E BIDAL Ta

1300 €

uxAnci Reference

MD221<sub>BIDAL</sub> Ta