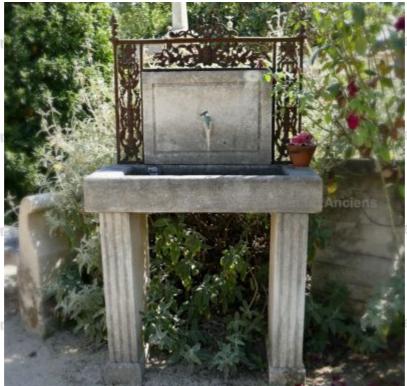

ns

Atelier A.E BIDAL Ta

ns

MatériauxAncier

Atelier A.E BIDAL Ta

This carved limestone outdoor stand-alone sink is hand-carved in Estaillades stone or in Avy stone - French-extracted limestone. This sink features 2 straight and massive jambs, a wide yet shallow sink and a pediment with tap. The wrought iron surroundings is not included.

MISHELIGIBA

Height 166 cm

Width 100 cm

Depth 50 cm

Sink: L 100 cm x D 50 cm x H 15 cm

Price E BIDAL Ta

2640 €

ux Anci Reference