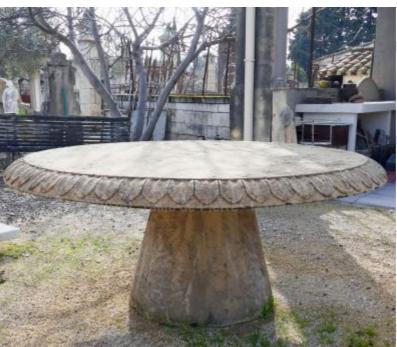

## Large round table in carved natural Atelier A.E. Limestone Matériaux And

Atelier A.E BIDAL Ta

Pierre - Matériaux Al

Pierre - MatériauxA

Pierre - MatériauxA

Pierre - MatériauxA

Atelier A.E BIDAL Ta

Atelier A.E BIDAL Ta

Atelier A.E BIDAL Ta

Atelier A.E BIDAL Ta

This large outdoors table hand-carved in Estaillades stone or in Avy stone features a large circular mono-block table-top hand-sculpted with flowering all around and a massive central conical leg. Sturdy and sustainable piece of furniture in stone.

re - MatériauxAnciens

Height 80 cm

Diameter 170 cm

arre - Matériaux Anciens Price

3510 €BIDAL Ta

Reference

AncieMD206

Atelier A.E BIDAL Ta