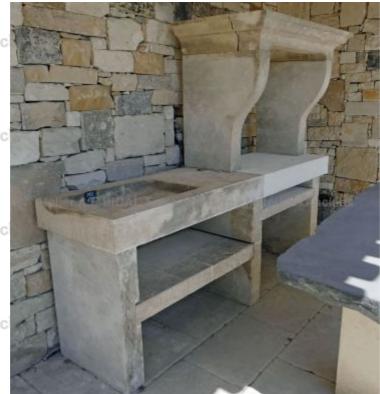

Atelier A.E BIDAL Ta

Atelier A.E BIDAL Ta

Atelier A.E BIDAL Ta

This charming outdoor kitchen is hand-crafted in Provence. This summer kitchen in stone could be installed in a garden or on a terrace. Both functional and aesthetic, our artisan stone-cutters can hand-carve it according to your criteria.

Height 185 cm

Width 226 cm

Depth 60 cm

Atelier A.E BIDA

ux Anciens Price

2690 €BIDAL Ta

Reference

JXAncieMD151