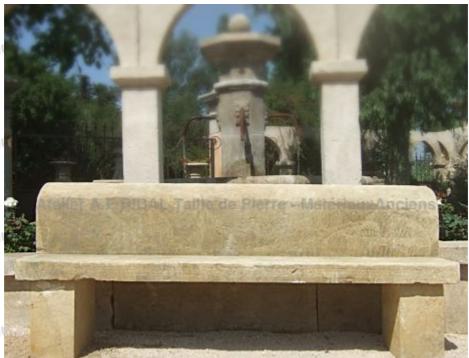

## Large bench with backrest in carved French limestone

Atelier A.E BIDAL Ta

Pierre - Matéria

Pierre - Matéria

Pierre - Matéria

Pierre - Matéria

ier A.E BIDAL Ta

ier A.E BIDAL Ta

ier A.E BIDAL Ta

ier A.E BIDAL Ta

This large rectangular bench hand-carved in French natural limestone (Estaillades or Avy stone) features a wide seat and a high monolithic backrest resting on 2 solid cubic legs. A sustainable and ecological piece of garden furniture in stone.

Height 80 cm

Width 200 cm

Depth 40 cm

Atelier A.E BIDA

ux Anciens Price

1950 €BIDAL Ta

Reference

IXAncieMD134