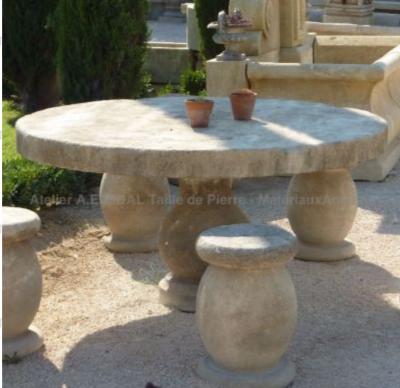

## Large circular table in carved French Atelier A.E. Limestone Matériaux And

Atelier A.E BIDAL Ta

Pierre - MatériauxAr

Pierre - Matériaux Al

Pierre - Matériaux Al

Pierre - Matériaux Ar

Atelier A.E BIDAL Ta

ens

Atelier A.E BIDAL Ta

Atelier A.E BIDAL Ta

Atelier A.E BIDAL Ta

This table hand-carved in Estaillades stone or in Avy stone (quality natural French limestone) features a large and thick circular table-top that can accommodate up to 8 guests. It rests on a unique central foot hand-sculpted in the shape of a baluster. Sturdy and sustainable piece of furniture in stone.

Pierre - MatériauxAncie Pierre - MatériauxAncie

Height 75 cm

Weight 500 kg

Diameter 150 cm

Price E BIDAL Ta

2600 €

uxAnci Reference

MD132<sub>BIDAL</sub> Ta