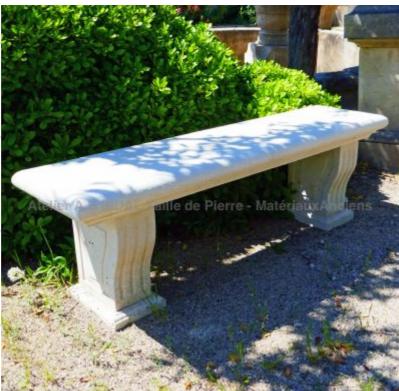

## Crafted bench carved in French limestone with sculpted jambs

Pierre - Matériaux Ar

Pierre - Matériaux Ar

Pierre - MatériauxAr

Pierre - MatériauxA

ens

Atelier A.E BIDAL Ta

Hand-crafted in Provence, this small garden bench is carved in Avy stone (a natural and frost resistant limestone). This beautiful piece of outdoors furniture features two finely molded and fluted jambs and a seating stone with slightly rounded edges.

Height 50 cm

Width 160 cm

Depth 40 cm

Weight 200 kg

<sub>ux</sub>Anciens</sup>Price

A990€ BIDAL Ta

990 E

Reference