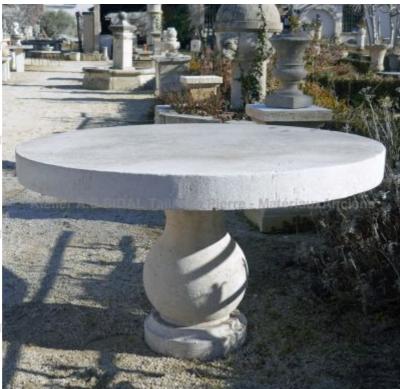

## Charming round table in carved natural French limestone

Atelier A.E BIDAL Ta

Pierre - Matériaux

Pierre - Matériaux Ar

Pierre - Matériaux Al

Pierre - Matériaux Al

Atelier A.E BIDAL Ta

Atelier A.E BIDAL Ta

Atelier A.E BIDAL Ta

ens

Atelier A.E BIDAL Ta

This table hand-carved in Avy stone, a natural frost-resistant limestone, is a charming artisanal creation featuring a thick circular top-table that can accommodate up to 6 guests resting on a central leg hand-sculpted in the shape of a baluster. A sustainable and ecological piece of garden furniture.

Pierre - MatériauxAncier F BIDAL Taille de Pierre - MatériauxAncie

Price E BIDAL Ta

1790 €

xAnci Reference

MD12 - Bis AL TO

Height 75 cm Diameter 130 cm

Pierre - MatériauxAnciens

AL Taille de Pierre - MatériauxAnciens