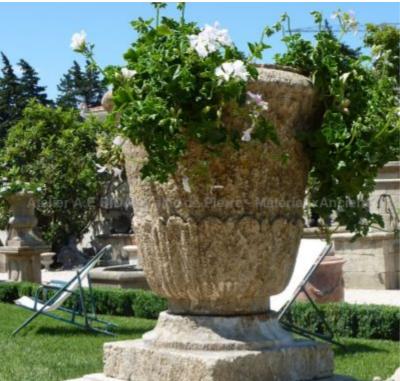

This charming vase in Estaillades stone, a Provence-extracted limestone, is finely molded and hand-carved with some leaf-shaped ornaments on the base. It is resting on a square base. Hand-crafted in Provence.

Height 64 cm

Diameter 50 cm

Atelier A.E BIDA

- Base: L 35 cm x D 35 cm x H 7 cm

uxAnciensPrice

1170 €BIDAL Ta

Reference

xAncieMD117