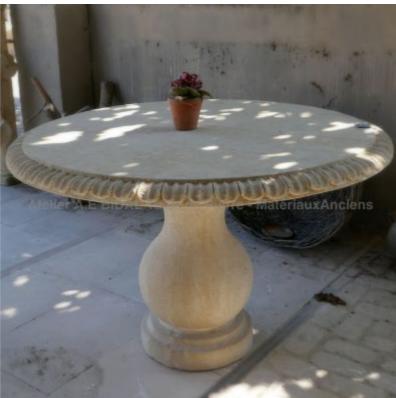

## Round table with baluster-like leg in carved white limestone

Pierre - MatériauxAr

Pierre - MatériauxAr

Pierre - Matériaux Ar

Pierre - MatériauxA

ens

Atelier A.E BIDAL Ta

This elegant circular table is composed of a central leg beautifully molded and hand-carved in the shape of a baluster, and a circular table-top finely hand-sculpted on its edges. Sustainable and sturdy piece of furniture in stone, ideal for up to 6 guests.

Dierre - Matériaux Anciens

Height 77 cm

Diameter 120 cm

re - Matériaux Anciens Price

2130 €BIDAL Ta

Reference

ncieMD115

Atelier A.E BIDAL Ta