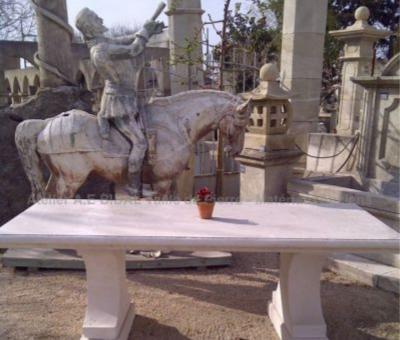

## 2m x 1m rectangular table in carved Atelier A.E. limestone

Atelier A.E BIDAL Ta

Pierre - MatériauxA

Pierre - Matériaux Ar

Pierre - MatériauxA

Pierre - MatériauxA

Atelier A.E BIDAL Ta

Atelier A.E BIDAL Ta

Atelier A.E BIDAL Ta

Atelier A.E BIDAL Ta

This large garden table in stone is a rectangular table hand-crafted in our stone cutting atelier in Provence and hand-carved in a quality natural French limestone (Estaillades stone or Avy stone). It features a large 2 meter x 1 meter table-top sculpted with chamfers that rests on 2 finely molded legs, resting themselves on thick plinths. Durable and sustainable garden furniture in stone.

Height 90 cm

Width 200 cm

Depth 100 cm

Weight 780 kg

r A.E BIDAL Ta

2080 €

uxAnciens

Reference BIDAL TO