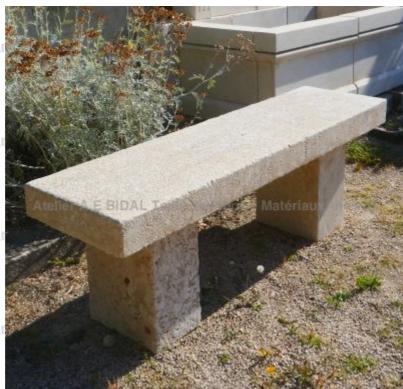

## Garden bench in weathered natural Atelier A.E. Limestone Matéri

Atelier A.E BIDAL Ta

Pierre - MatériauxA

Pierre - MatériauxAr

Pierre - MatériauxAr

Pierre - MatériauxA

Atelier A.E BIDAL Ta

Atelier A.E BIDAL Ta

Atelier A.E BIDAL Ta

Atelier A.E BIDAL Ta

This charming rectangular stone bench is a garden bench designed and handcrafted in Provence using the Avy stone (a natural and frost-resistant French limestone). It features a long and thick seating stone supported by two straight and massive legs. Ideal for a garden or a terrace. For 2 to 3 people.

Height 50 cm

Width 146 cm

Depth 40 cm

- SEATING STONE: L 148cm x D 40cm x H 10cm - LEGS

: L 20cm x D 30cm x H 40cm

AtePrice.E BIDAL To

520 €

Reference