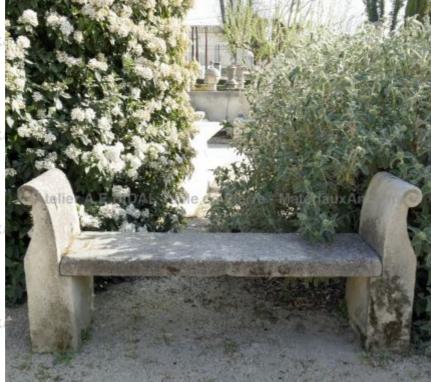

## Large bench with finely hand-sculpted armrests in French limestone

Pierre - Matériaux

Pierre - Matériau

Pierre - Matériaux

Pierre - Matériaux

telier A.E BIDAL Ta

telier A.E BIDAL Ta

telier A.E BIDAL Ta

telier A.E BIDAL Ta

Superb stone bench hand-carved in the Estaillades stone featuring a wide and thick rectangular seating stone and 2 monolithic legs ending with armrests finely handsculpted with windings. Sustainable garden furniture in stone.

Height 78 cm

Width 180 cm

Depth 40 cm

Atelier A.E BIDA

ux Anciens Price

770 € BIDAL Ta

Reference

xAncienMD03