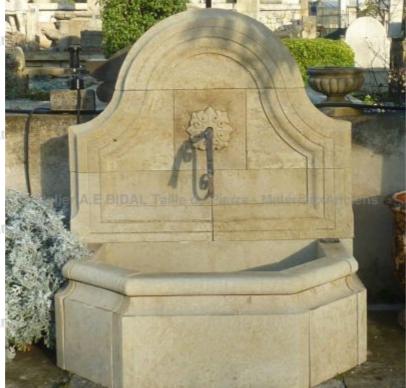

## Small wall fountain carved in natural stone with sculpted Gothic rosette

Pierre - MatériauxA

Pierre - Matériaux Al

Pierre - Matériaux

Pierre - MatériauxA

Atelier A.E BIDAL Ta

ens

Atelier A.E BIDAL Ta

ens

Atelier A.E BIDAL Ta

ens

Atelier A.E BIDAL Ta

This charming garden wall fountain is hand-carved in the stone of Avy (a firm and frost-resistant natural French white limestone). This fountain features a shallow semi-octagonal basin nicely molded on its upper part and a pediment animated with moldings and a hand-sculpted Gothic rosette enhancing the metallic water spout.

Ideal for an installation in small spaces.

Height 140 cm

Width 120 cm

Depth 80 cm

- Basin's height : 40 cm

Atelier A.E BIDAL Ta Price

2790 €

uxAnciens