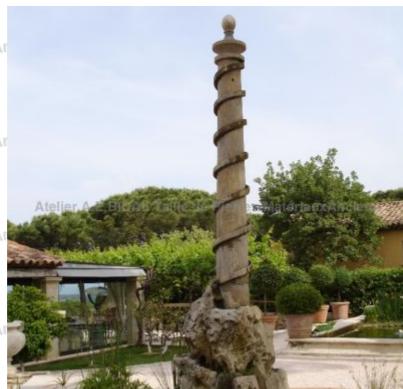

## Garden fountain in carved natural stone: water column

Atelier A.E BIDAL Ta

Pierre - MatériauxAr

Pierre - MatériauxAr

Pierre - MatériauxA

Pierre - MatériauxA

Atelier A.E BIDAL Ta

Atelier A.E BIDAL Ta

Atelier A.E BIDAL Ta

Atelier A.E BIDAL Ta

This original garden water feature is a central fountain hand-carved in the stone of Estaillades (a Provence extracted natural limestone). This central water column is sold with a massive rock as its base. Water flows from the very top to the bottom using the sculpted spirals. Pierre - MatériauxAncien

Pierre - Matériaux Ancien

Height 450 cm

Width 150 cm

Depth 150 cm

Price E BIDAL Ta

7670 €

uxAnci Reference

FO96 BIDAL TO