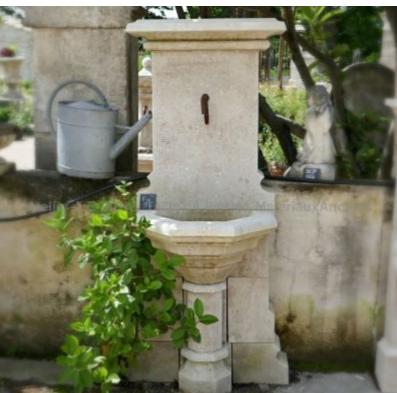

ens

Atelier A.E BIDAL Ta

Atelier A.E BIDAL Ta

Atelier A.E BIDAL Ta

Wall fountain carved into the stone of Avy, handmade, and of Gothic-inspiration: a simple and straight pediment decorated with a wrought iron water spout, a small moulded cornice, a monolithic gothic bowl resting a sculpted foot.

Height 160 cm

Width 80 cm

Depth 50 cm

- Bowl's height: 30 cm

Price

2750 € BIDAL TO

Reference

uxAncier **FO95** 