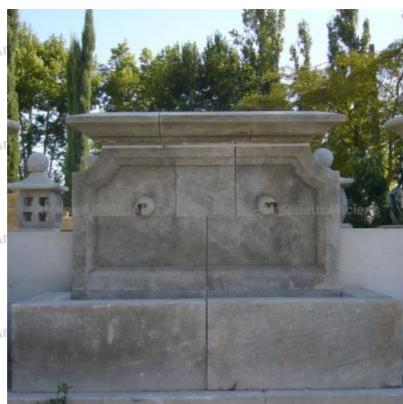

Atelier A.E BIDAL Ta

ens

Atelier A.E BIDAL Ta

This charmingly rustic looking wall fountain in carved natural limestone (Avy stone or Estaillades stone) features a rectangular basin made of massive and upright stones, a dressed stone pediment decorated with a carved molded plastron and topped by a flat overhanging molded cornice. Sold with 2 small wrought iron water outlets.

Height 170 cm

Width 220 cm

Depth 82 cm

- Basin's height: 50 cm

Atelier A.E BIDAL Ta Price

5180 €

uxAnciens

Reference.