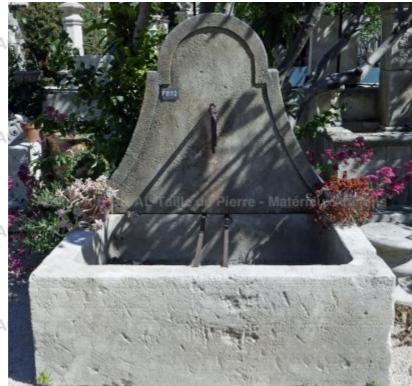

Atelier A.E BIDAL Ta

This large garden fountain of Provence is a wall fountain hand-carved in a quality French natural limestone (the stone of Estaillades or the stone of Avy). Hand-crafted in our stone cutting atelier located in Provence, this rustically charming Provence fountain features a rectangular massive basin fitted with 2 metal bucket-rest bars and a rounded and slender pediment fitted with a wrought iron water outlet.

Height 150 cm

Width 150 cm

Depth 110 cm

- Basin's height : 50 cm

telier A.E BIDAL Ta Price

4680 €

uxAnciens

Reference