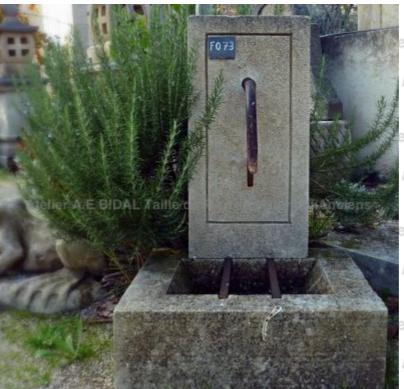

ens

Atelier A.E BIDAL Ta

ens

Atelier A.E BIDAL Ta

This rustic garden fountain, also called "water terminal", is a small-size wall fountain hand-carved in a natural French limestone (stone of Estaillades or stone of Avy). It features a shallow water basin made of a single bloc of stone, a pair of restbucket metallic bars, a monolithic rectangular pediment and an ancient water spout in forged wrought iron.

Height 90 cm

Width 60 cm

Depth 50 cm

- Basin's height: 20 cm

Atelier A.E BIDAL To Price

920 €

uxAnciens

Reference.

F073

Pierre - MatériauxAnciens

Taille de Pierre - Matériaux Anciens