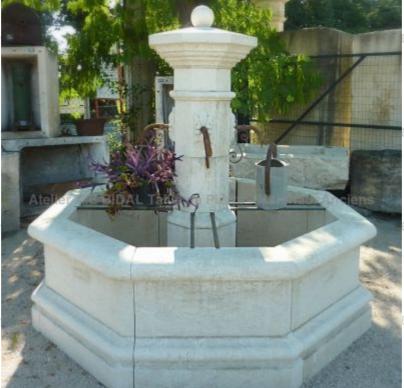

## Central octagonal fountain in natural stone with surrounding base

Pierre - Matériaux Ar

Pierre - MatériauxAr

Pierre - MatériauxA

Pierre - Matériaux Al

ens

Atelier A.E BIDAL Ta

ens

Atelier A.E BIDAL Ta

ens

Atelier A.E BIDAL Ta

200

Atelier A.E BIDAL Ta

This superb provençal fountain hand-carved in the stone of Avy (a firm and frost resistant natural limestone) features a large molded octagonal basin raised by a surrounding octagonal base in stone, a central octagonal column decorated with hand sculpted rosettes and fitted with 4 water spouts, and a magnificent overhanging molded capital with a small ball in stone. Sold with 4 pairs of restbuckets metallic bars.

Height 210 cm

Diameter 280 cm

- Basin's height : 65 cm - Base's height : 10 cm - Outer

diameter without base: 195 cm

Price

uxAncie 8860 €

Reference BIDAL To

F069