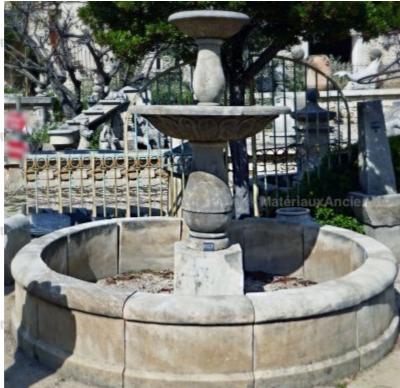

Atelier A.E BIDAL Ta

This round fountain hand-carved in a natural French limestone (the Estaillades stone or the Avy stone) is featuring a large molded circular basin and a central column fitted with 2 overflowing bowls. A garden fountain beautifully hand-carved and finely sculpted in our stone cutting atelier in Provence.

Height 235 cm

Diameter 350 cm

- Basin's height: 50 cm - Diameters of the 2 bowls: 130 cm & 60 cm

Price E BIDAL Ta

14100 €

uxAnci Reference

FO67 BIDAL TO

Pierre - MatériauxAnciens