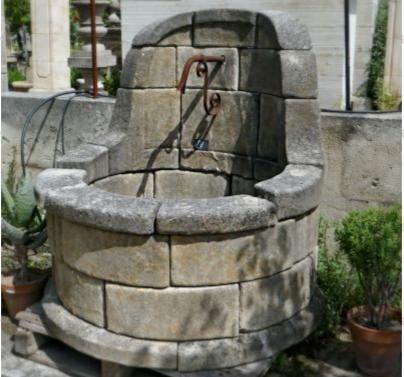

## Rustic limestone fountain with circular

Atelier A. basin : Wellatén

Atelier A.E BIDAL Ta

Pierre - MatériauxAr

Pierre - Matériaux Al

Pierre - MatériauxA

Pierre - MatériauxA

Atelier A.E BIDAL Ta

Atelier A.E BIDAL Ta

Atelier A.E BIDAL Ta

Atelier A.E BIDAL Ta

This original fountain is hand-carved in Provence using various pieces of stone piled up together to form a circular well with curved pediment and a water spout in forged wrought iron. Hand-crafted in the stone of Estaillades or in the stone of Avy.

Height 130 cm

Diameter 120 cm

- Basin's height: 60 cm

ux Anciens Price

4830 €BIDAL Ta

Reference

xAncienFO47

Atelier A.E BIDAL Ta