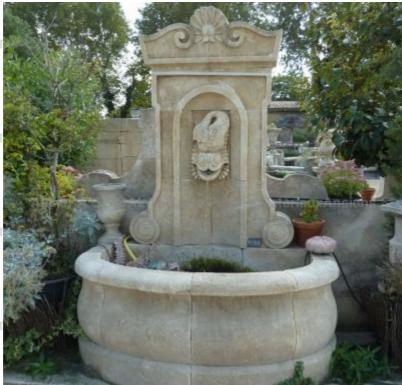

Atelier A.E BIDAL Ta

ens

Atelier A.E BIDAL Ta

This hand-crafted in Provence garden fountain is carved in the white stone of Avy (a natural frost resistant limestone). It features a semi-circular molded basin, a beautiful tall and slender pediment adorned with a carved-in niche decorated with a hand-sculpted spitting fish (or dolphin) as water spout, fine scrolls on each side, and an elegant cornice with the sculpture of a shell in its center.

Height 215 cm

Width 160 cm

Depth 100 cm

- Basin's height: 65 cm

er A.E BIDAL Ta

6620 €

uxAnciens

Reference.