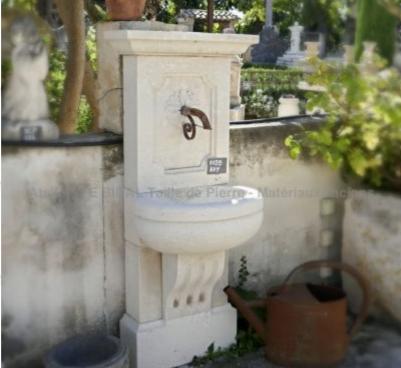

ens

This slender wall fountain is carved in the Avy stone (a frost resistant limestone). It features a molded rounded bowl resting on a massive foot decorated with sculpted grooves. The pediment shows a fine engraved plate and, in its center, a hand-sculpted rosace enhancing the wrought iron water spout. This pediment is sublimated by a thin, flat and molded cornice.

Height 128 cm

Width 55 cm

Depth 42 cm

Weight 200 kg

- Bowl's height: 20 cm

ux Anciens Price

1470 €BIDAL Ta

Reference

xAncienFO35