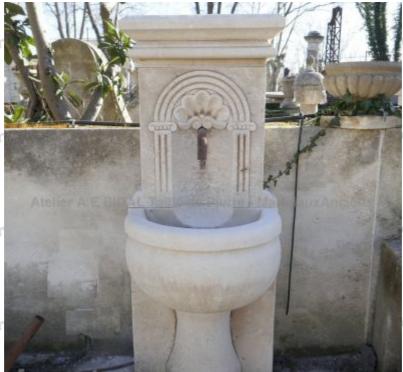

## Garden wall fountain carved in natural limestone: Coquille PM

Pierre - MatériauxAr

Pierre - Matériaux Al

Pierre - Matériaux Ar

Pierre - MatériauxAr

Atelier A.E BIDAL Ta

ens

Atelier A.E BIDAL Ta

ens

Atelier A.E BIDAL Ta

ns

Atelier A.E BIDAL Ta

Hand-carved in natural French limestone (Avy stone, a firm and frost resistant limestone), this petite garden wall-fountain features a large monolithic bowl resting on a molded foot and a nicely sculpted pediment with a carved-in niche animated by a sculpture of a shell and some grooves around it. Sold with its wrought iron water spout.

Height 127 cm

Width 50 cm

Depth 45 cm

- Bowl's height : 30 cm

telier A.E BIDAL Ta

2130 €

uxAnciens

Reference