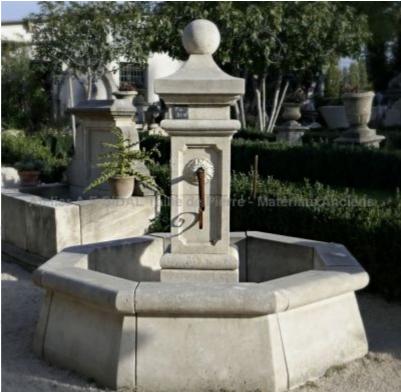

## Charming central garden fountain with octagonal basin in carved limestone

Pierre - MatériauxA

Pierre - MatériauxAr

Pierre - MatériauxAr

Pierre - Matériaux Ar

ens

Atelier A.E BIDAL Ta

This elegant central fountain is hand-carved in a French natural frost-resistant limestone, the stone of Avy. This medium-size water fountain hand-crafted in our stone cutting atelier in Provence features a central octagonal basin and a square column decorated with sculpted chests, moldings and rosettes. Its large overhanging molded capital is topped by a small ball in stone. Sold with 2 wrought iron water spouts.

Height 165 cm

Width 160 cm

Depth 160 cm

Diameter 170 cm

- Basin's height: 45 cm

Price

uxAncie 4290 €

Atelier A.E BIDAL Ta Reference