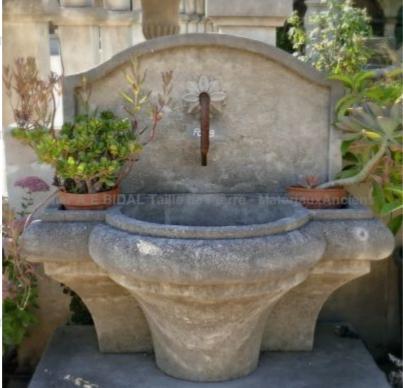

ens

Atelier A.E BIDAL Ta

ens

Atelier A.E BIDAL Ta

This charming wall fountain carved in the stone of Estaillades or in the stone of Avy (French-extracted limestone) features a straight mono-bloc pediment with nicely molded rims and decorated with a hand sculpted rosette enhancing the wrought iron water spout. The impressive monolithic basin is fitted with two smaller spaces, one on each side, ideal to plant flowers. Hand-crafted in Provence.

Height 105 cm

Width 113 cm

Depth 75 cm

- Basins' height : 50 cm

elier A.E BIDAL Ta Price

4290 €

uxAnciens

Reference