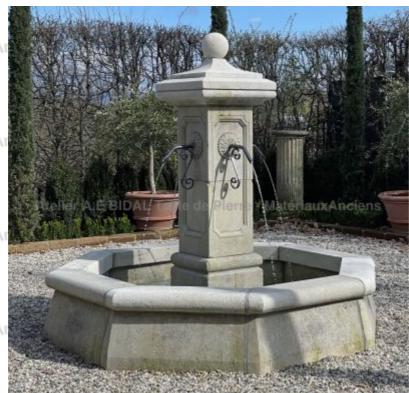

## Large central garden fountain with octagonal basin in carved limestone

Pierre - MatériauxAr

Pierre - MatériauxA

Pierre - MatériauxA

Pierre - MatériauxA

Atelier A.E BIDAL Ta

ens

Atelier A.E BIDAL Ta

ens

Atelier A.E BIDAL Ta

ens

Atelier A.E BIDAL Ta

This large and elegant central fountain hand-carved in a French natural limestone (the stone of Avy) is crafted in our stone cutting atelier located in Provence. It features a large octagonal basin with thick molded copings, a square central column decorated with hand-sculpted chests, moldings and rosettes, and a capital with ball in stone. Fountain sold with 4 water spouts.

Height 225 cm

Width 230 cm

Depth 230 cm

Diameter 252 cm

- Basin's height: 50 cm

Atelier A.E BIDAL Ta

Price

uxAnciens 7720 €