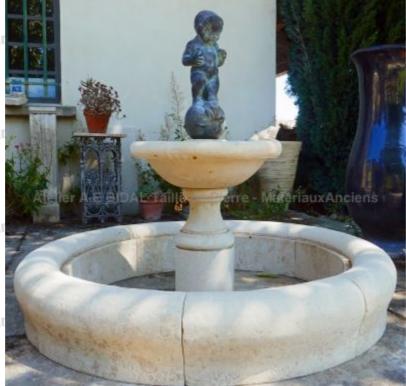

## Small central fountain decorated with a putto and frogs

Pierre - MatériauxAr

Pierre - MatériauxA

Pierre - MatériauxAr

Pierre - MatériauxAr

ens

Atelier A.E BIDAL Ta

This charming small and shallow circular basin in molded stones features as a central, a column fitted with a beautiful overflowing bowl and a reclaimed putto in patinated terracotta. The bowl is decorated with a beautiful hand-sculpted frog. The water comes out of the frog located at the feet of the putto. Unique fountain.

Height 98 cm

Diameter 120 cm

- Height of the basin : 20 cm - Height of the putto : 42 cm

Price E BIDAL Ta

4020€

Reference

FO199 BIDAL TO

Pierre - MatériauxAnciens