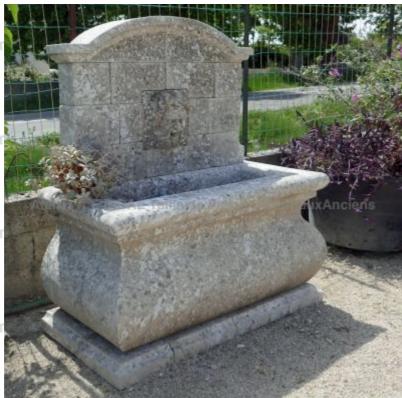

Atelier A.E BIDAL Ta

Atelier A.E BIDAL Ta

This small-ish wall fountain features a pediment decorated with a hand-sculpted head of Bacchus as water spout and a massive basin resting on a thick molded base. Beautiful old-fashioned patina. Hand-crafted in French limestone.

Height 156 cm

Width 140 cm

Depth 70 cm

- Basin's height: 75 cm - Basin's innner dimensions:

L 102 cm x D 30 cm x H 48 cm

uxAnciens

Price BIDAL Ta

Reference