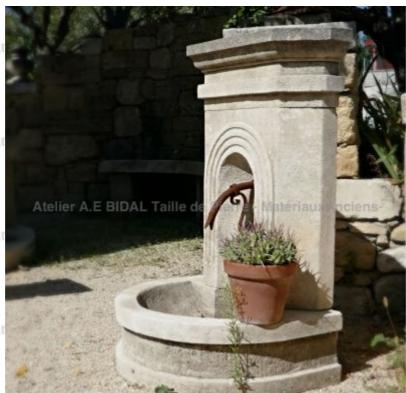

Atelier A.E BIDAL Ta

ens

Atelier A.E BIDAL Ta

ns

Atelier A.E BIDAL Ta

This charming wall fountain carved to look like a water-terminal is hand-carved into a natural French limestone (Estaillades or Avy). It features a monolithic round molded and shallow basin, a straight pediment decorated with a niche and hand-sculpted flutes, a large and flat capital finely molded. Sold with a water spout in forged wrought iron. Ideal for small spaces.

Height 95 cm

Width 65 cm

Depth 50 cm

- Basin's height : 20 cm

Atelier A.E BIDAL Ta Price

1300 €

uxAnciens

Reference