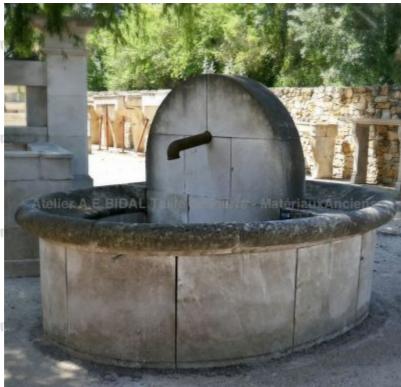

## Large central fountain with oval basin in carved limestone

Atelier A.E BIDAL Ta

Pierre - MatériauxA

Pierre - MatériauxA

Pierre - Matériaux Ar

Pierre - MatériauxA

Atelier A.E BIDAL Ta

Atelier A.E BIDAL Ta

Atelier A.E BIDAL Ta

Atelier A.E BIDAL Ta

This large oval-shaped central fountain is hand-crafted in our stone cutting atelier in Provence. This garden fountain features a tall and thick curvy pediment separating 2 high basins fitted with rounded massive copings. Hand-carved in natural French-extracted limestone: the Estaillades stone. Sold with 2 large antique iron water spouts.

Height 175 cm

Width 230 cm

Depth 290 cm

- Basins' height : 90 cm

Atelier A.E BIDAL Ta Price

9210 €

uxAnciens

Reference RIDAL TO