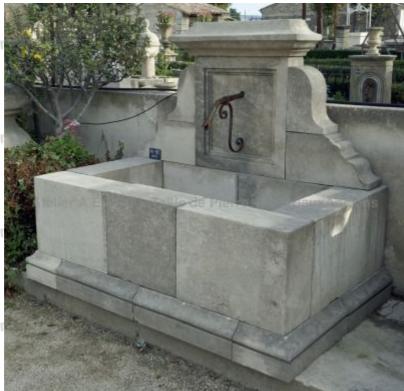

Atelier A.E BIDAL Ta

ens

Atelier A.E BIDAL Ta

ns

Atelier A.E BIDAL Ta

This medium-size wall fountain is hand-carved in Avy stone (a frost resistant natural limestone) and crafted in our our stone cutting atelier in Provence. It features a large rectangular basin and a pediment decorated with carved moldings and highlighted by side corbels. It is topped by a finely molded overhanging capital. Sold with a water spout in wrought iron.

Height 135 cm

Width 156 cm

Depth 100 cm

- Basin's height : 58 cm

Atelier A.E BIDAL Ta Price

3560 €

uxAnciens

Reference FO185