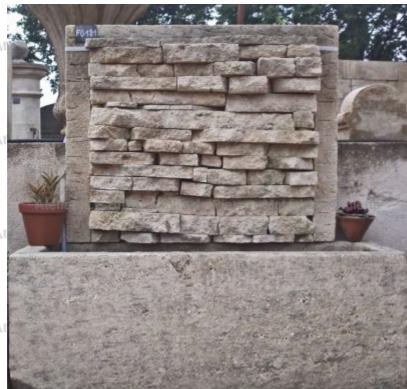

This fountain of Provence in carved limestone is a wall fountain featuring a massive rectangular basin and a pediment made of small blocks of stone on which the water gently runs off. Hand-carved in Provence in Avy stone (frost resistant limestone).

Finishing and patina, according to your wishes.

MatériauxAnciens

Height 140 cm

Width 140 cm

Depth 80 cm

- Basin's height : 50 cm

Price E BIDAL Ta

6460 €